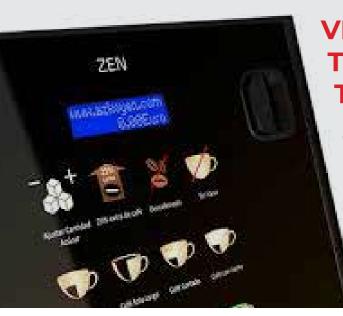

# VENDING TELEMETRY TECHNOLOGY

Our state of the art vending machines offers you an "In-Touch User Interface" which provides a simple touch screen icon used to create a personalised hot beverage – ranging from fresh brew tea, bean-to-cup coffee and hot chocolate.